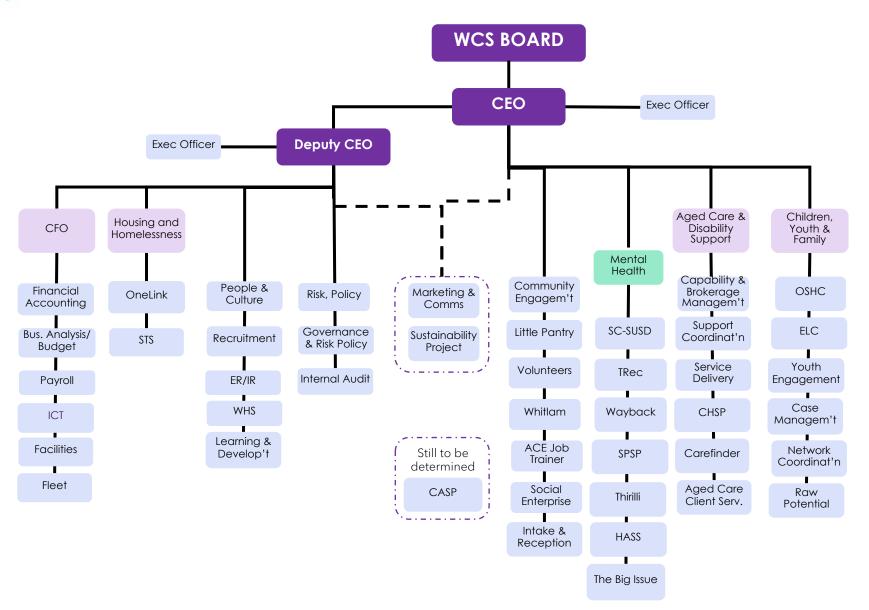

## Woden Community Service

## Senior Executive Executive Manager Snr Manager Functions

## **Acronyms**

| ACH<br>CASP | Assistance with Care and Housing Community Assistance and Support Program |
|-------------|---------------------------------------------------------------------------|
| CEO         | Chief Executive Officer                                                   |
| CFO         | Chief Finance Officer                                                     |
| CHSP        | Commonwealth Home Support Packages                                        |
| DCEO        | Deputy Chief Executive                                                    |
| ELC         | Early Learning Centres                                                    |
| ER/IR       | Employee Relations/Industrial Relations                                   |
| HASS        | Hoarding Advocacy Support Services                                        |
| ICT         | Information & Communication Technology                                    |
| OSHC        | Out of School Hours Care                                                  |
| SPSP        | Commonwealth Psychosocial Support Program                                 |
| STS         | Supported Tenancy Services                                                |
| TRec        | Transition to Recovery                                                    |
| WHS         | Work Health and Safety                                                    |